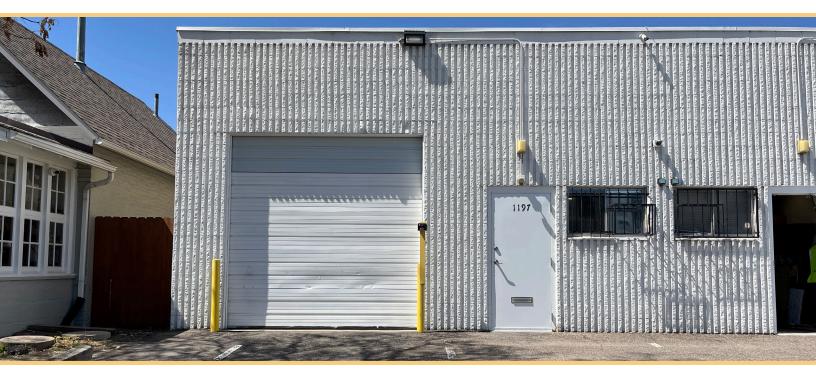

1197 S Bannock St. | Denver, CO 80223

**SUMMARY** 1197 S Bannock is a great leasing opportunity for a user looking for a drive in as well as a partial dock high for their business. Featuring a freshly painted warehouse, redone office, and unparalleled access to I-25 and Santa Fe, this unit is an ideal fit for a multitude of businesses and trades.

HIGHLIGHTS · Drive in door

- Partial Dock high door
- 12 foot clear height
- · 2 minutes from I-25, 1 minute from Santa Fe
- New office and painted warehouse.