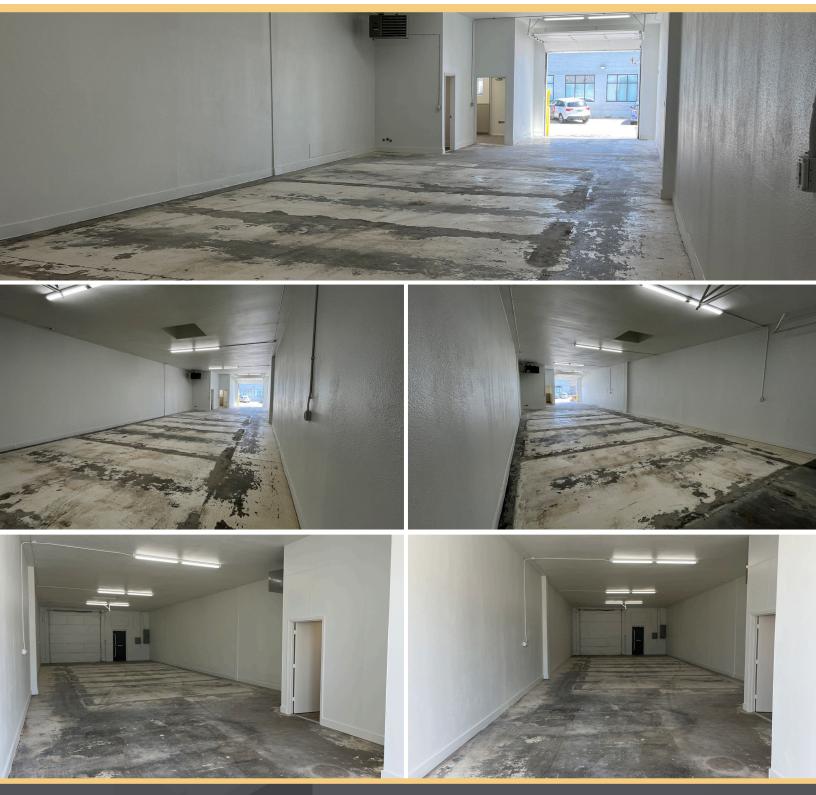

1197 S Bannock St. | Denver, CO 80223

**SUMMARY** 1197 S Bannock is a great leasing opportunity for a user looking for a drive in as well as a partial dock high for their business. Featuring a freshly painted warehouse, redone office, and unparalleled access to I-25 and Santa Fe, this unit is an ideal fit for a multitude of businesses and trades.

HIGHLIGHTS · Drive in door

- Partial Dock high door
- 12 foot clear height
- · 2 minutes from I-25, 1 minute from Santa Fe
- New office and painted warehouse.