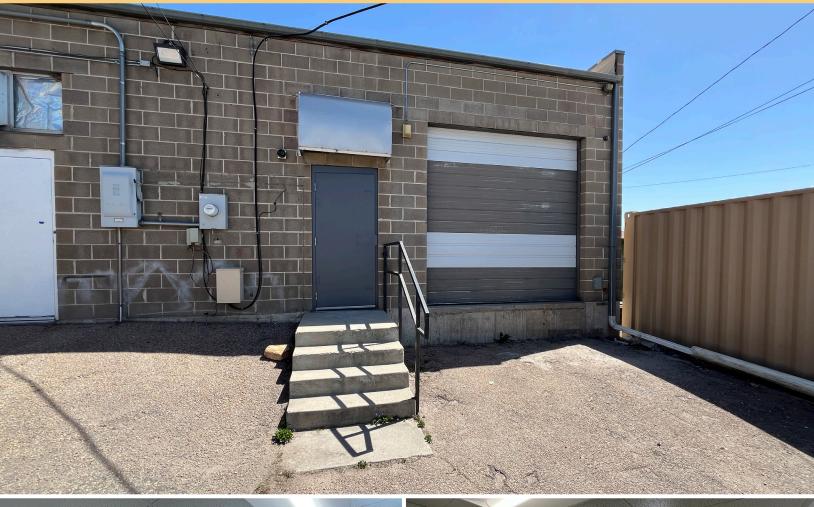

HIGHLIGHTS · Drive in door

- Partial Dock high door
- 12 foot clear height
- · 2 minutes from I-25, 1 minute from Santa Fe
- New office and painted warehouse.