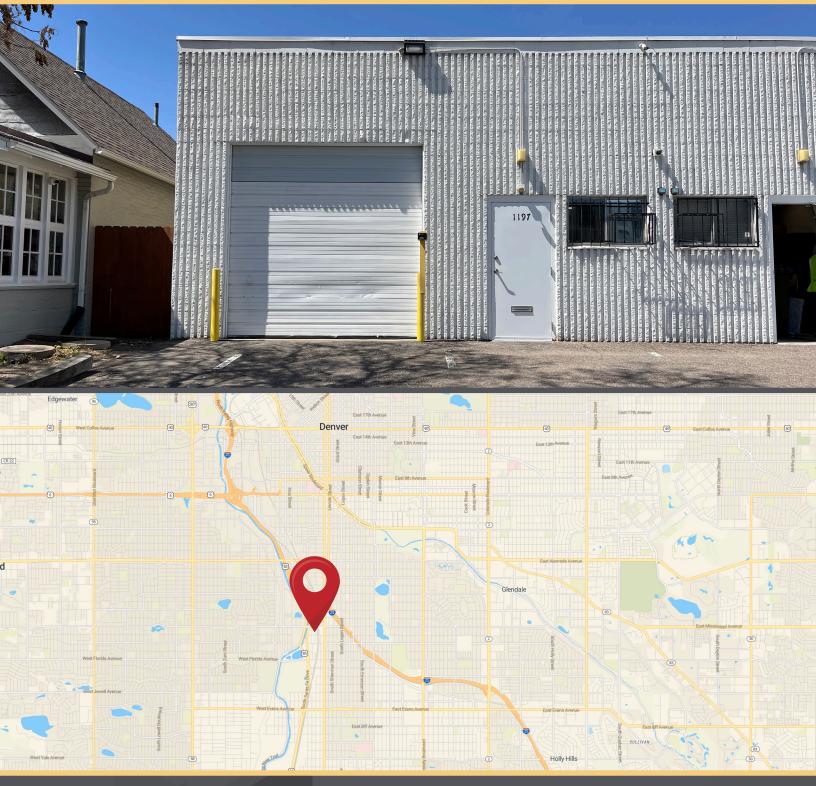

1197 S Bannock St. | Denver, CO 80223

**SUMMARY** 1197 S Bannock is a great leasing opportunity for a user looking for a drive in as well as a partial dock high for their business. Featuring a freshly painted warehouse, redone office, and unparalleled access to I-25 and Santa Fe, this unit is an ideal fit for a multitude of businesses and trades.

HIGHLIGHTS · Drive in door

- Partial Dock high door
- 12 foot clear height
- · 2 minutes from I-25, 1 minute from Santa Fe
- New office and painted warehouse.