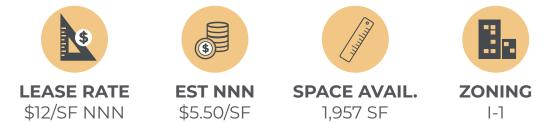

HIGHLIGHTS · Drive in door

- Partial Dock high door
- 12 foot clear height
- · 2 minutes from I-25, 1 minute from Santa Fe
- New office and painted warehouse.