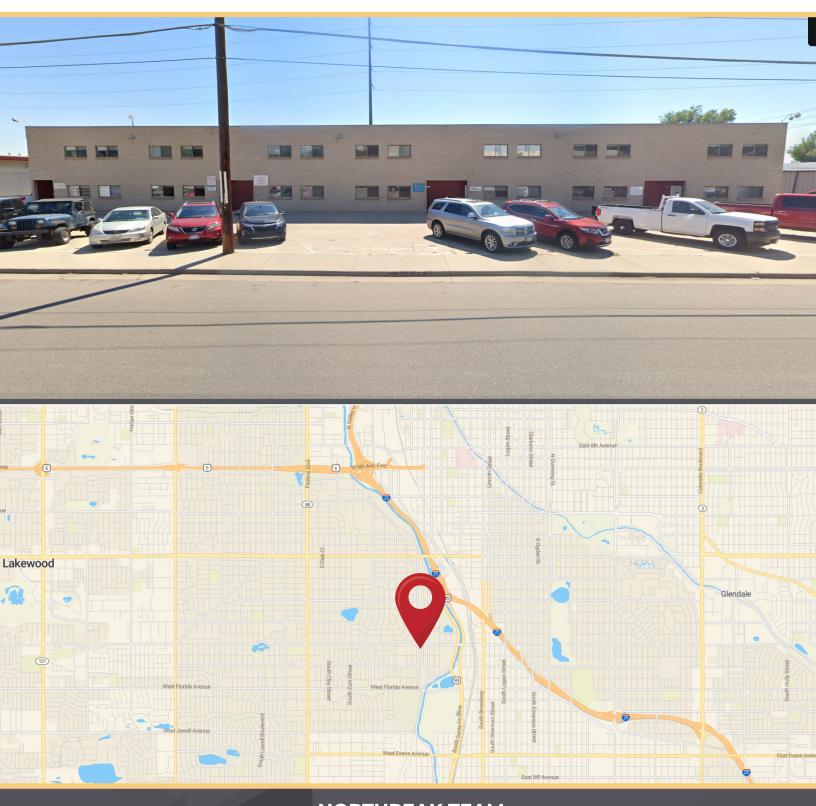

1150 S Lipan St. | Denver, CO 80223

**LEASE RATE** \$13/SF NNN

**EST NNN** \$5.00/SF

**SPACE AVAIL.** 3,400 SF

### **NORTHPEAK TEAM**

DREW WILLIAMS
Advisor
(303) 917-5232
Drew@NorthPeakCRE.com

1150 S Lipan St. | Denver, CO 80223

| DEMOGRAPHICS     | 1 MILE   | 3 MILES  |
|------------------|----------|----------|
| Population       | 14,585   | 187,015  |
| Households       | 5,370    | 81,126   |
| Median Age       | 34.90    | 35.60    |
| Median HH Income | \$73,399 | \$71,176 |

| TRAFFIC            |                    |         |          |
|--------------------|--------------------|---------|----------|
| COLLECTION STREET  | CROSS STREET       | TRAFFIC | DISTANCE |
| W Mississippi Ave. | S Fox St. W        | 23,002  | 0.39 mi  |
| W Florida Ave.     | S Lipan St.        | 11,831  | 0.42 mi  |
| W Florida Ave.     | S Platte River Dr. | 10,000  | 0.42 mi  |
| S Platte River Dr. | S Jason St.        | 9,400   | 0.38 mi  |