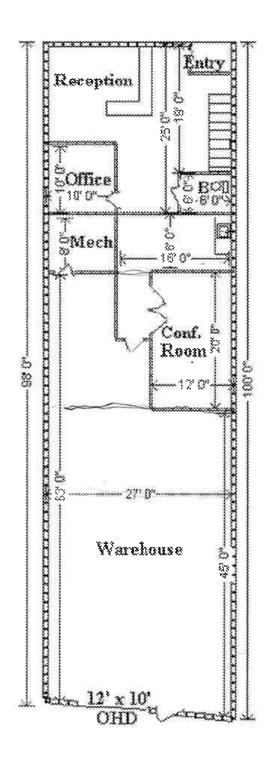

#### **SUMMARY**

1150 S Lipan is a 3,400 SF space for lease that consists of ~2,250 SF of warehouse and ~1,150 SF of office. The building has 18 foot clear height ceilings in the warehouse and a 12 foot drive in door. 3-phase power and separately measured utilities.

#### HIGHLIGHTS

- · Great access to I-25 and other major roads in the area
- · Great clear height (18')
- · Ready for move in June 2025
- · Owners built the building and have kept it in fantastic shape
- · Great office to warehouse split