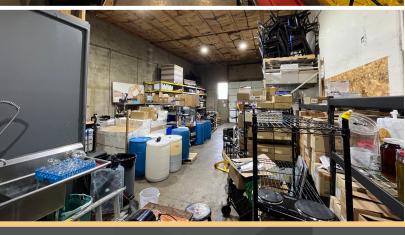

#### **SUMMARY**

1150 S Lipan is a 3,400 SF space for lease that consists of ~2,250 SF of warehouse and ~1,150 SF of office. The building has 18 foot clear height ceilings in the warehouse and a 12 foot drive in door. 3-phase power and separately measured utilities.

#### HIGHLIGHTS

- · Great access to I-25 and other major roads in the area
- · Great clear height (18')
- · Ready for move in June 2025
- · Owners built the building and have kept it in fantastic shape
- · Great office to warehouse split