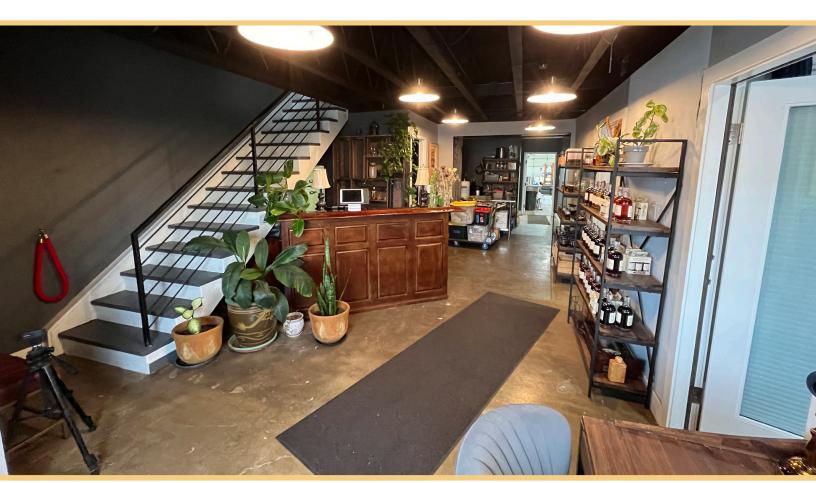

#### **SUMMARY**

1150 S Lipan is a 3,400 SF space for lease that consists of ~2,250 SF of warehouse and ~1,150 SF of office. The building has 18 foot clear height ceilings in the warehouse and a 12 foot drive in door. 3-phase power and separately measured utilities.

#### HIGHLIGHTS

- · Great access to I-25 and other major roads in the area
- · Great clear height (18')
- · Ready for move in June 2025
- · Owners built the building and have kept it in fantastic shape
- · Great office to warehouse split