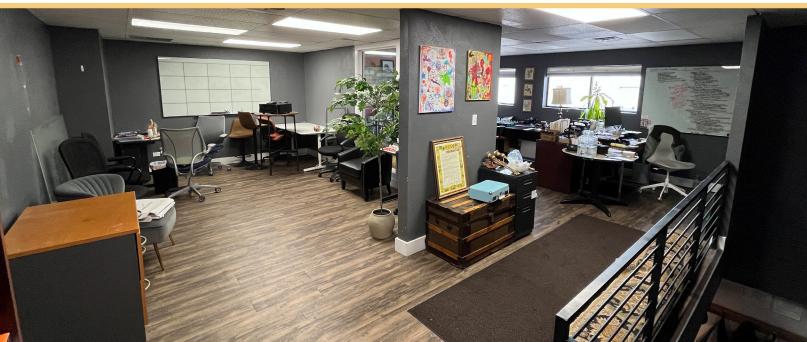

#### **SUMMARY**

1150 S Lipan is a 3,400 SF space for lease that consists of ~2,250 SF of warehouse and ~1,150 SF of office. The building has 18 foot clear height ceilings in the warehouse and a 12 foot drive in door. 3-phase power and separately measured utilities.

#### HIGHLIGHTS

- · Great access to I-25 and other major roads in the area
- · Great clear height (18')
- · Ready for move in June 2025
- · Owners built the building and have kept it in fantastic shape
- · Great office to warehouse split