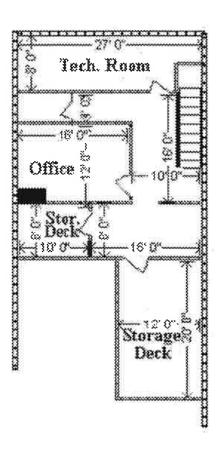

#### **SUMMARY**

1150 S Lipan is a 3,400 SF space for lease that consists of ~2,250 SF of warehouse and ~1,150 SF of office. The building has 18 foot clear height ceilings in the warehouse and a 12 foot drive in door. 3-phase power and separately measured utilities.

#### HIGHLIGHTS

- · Great access to I-25 and other major roads in the area
- · Great clear height (18')
- · Ready for move in June 2025
- · Owners built the building and have kept it in fantastic shape
- · Great office to warehouse split