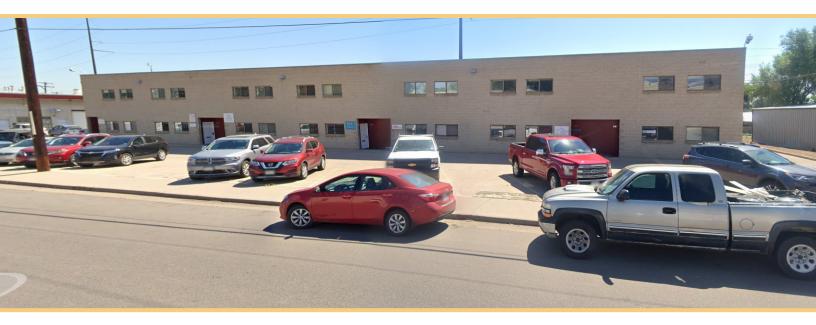

1150 S Lipan St. | Denver, CO 80223

**LEASE RATE** \$13/SF NNN

**EST NNN** \$5.00/SF

**SPACE AVAIL.** 3,400 SF

#### **SUMMARY**

1150 S Lipan is a 3,400 SF space for lease that consists of ~2,250 SF of warehouse and ~1,150 SF of office. The building has 18 foot clear height ceilings in the warehouse and a 12 foot drive in door. 3-phase power and separately measured utilities.

#### HIGHLIGHTS

- · Great access to I-25 and other major roads in the area
- · Great clear height (18')
- · Ready for move in June 2025
- · Owners built the building and have kept it in fantastic shape
- · Great office to warehouse split