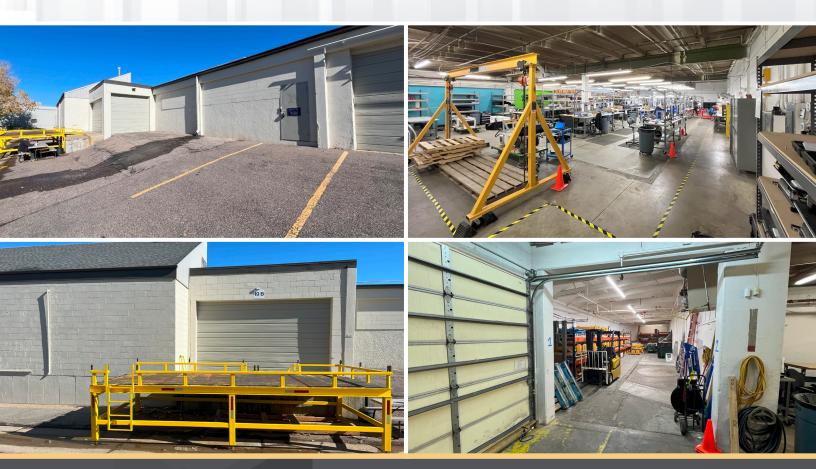

Industrial/Flex

**SUMMARY** 

Explore a diverse range of leasing opportunities at 555 Alter St. in Broomfield, CO, where a strategic location meets versatile spaces to suit various business needs. Featuring a mix if drive-in and dock high doors and potential fenced yard spaces, this property offers operational flexibility and security across different sectors. With auto use approval, full sprinkler systems, and easy access to Hwy 36, it stands as an ideal choice for businesses seeking adaptable and well-equipped spaces. Contact us for comprehensive details and to explore the array of leasing options available.

### INDUSTRIAL UNIT

| CONFIGURATION | BASE RATE  | ТҮРЕ       |
|---------------|------------|------------|
| 1,100 SF      | \$17.00/SF | Industrial |
| 3,400 SF      | \$13.00/SF | Industrial |
| 12,000 SF     | \$12.00/SF | Industrial |
| 4,000 SF      | \$12.00/SF | Flex       |