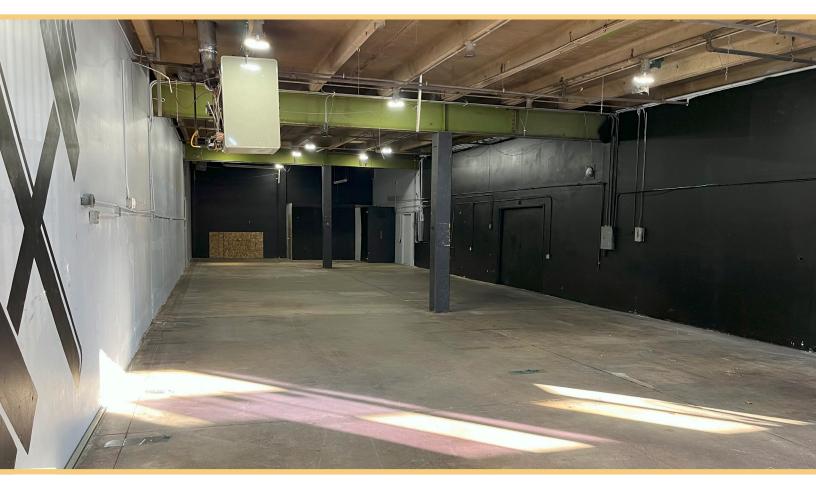

Industrial/Flex

**SUMMARY** 

Explore a diverse range of leasing opportunities at 555 Alter St. in Broomfield, CO, where a strategic location meets versatile spaces to suit various business needs. Featuring a mix if drive-in and dock high doors and potential fenced yard spaces, this property offers operational flexibility and security across different sectors. With auto use approval, full sprinkler systems, and easy access to Hwy 36, it stands as an ideal choice for businesses seeking adaptable and well-equipped spaces. Contact us for comprehensive details and to explore the array of leasing options available.

### HIGHLIGHTS

- Potential fenced yard space
- Auto use allowed
- Fully Sprinklered
- Easy Access to Hwy 36