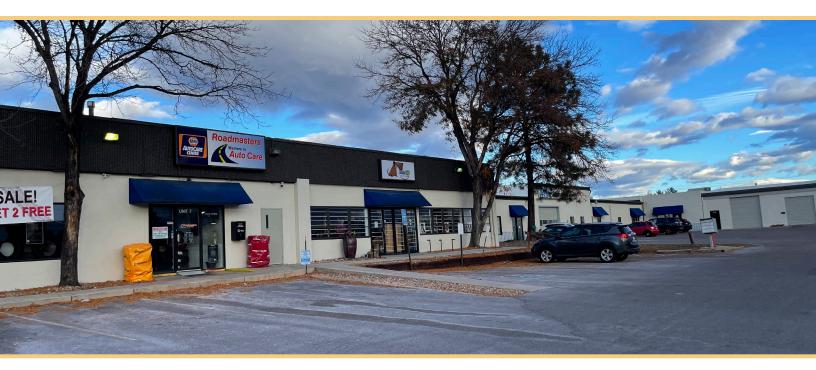

555 Alter St., Broomfield, CO 80020

LEASE RATE

\$12.00 - \$17.00/SF

NNN

**EST NNN** 

\$6.70/SF

SPACE AVAIL. 1,100 SF - 12,056 SF

1-2

Industrial/Flex

**SUMMARY** 

Explore a diverse range of leasing opportunities at 555 Alter St. in Broomfield, CO, where a strategic location meets versatile spaces to suit various business needs. Featuring a mix if drive-in and dock high doors and potential fenced yard spaces, this property offers operational flexibility and security across different sectors. With auto use approval, full sprinkler systems, and easy access to Hwy 36, it stands as an ideal choice for businesses seeking adaptable and well-equipped spaces. Contact us for comprehensive details and to explore the array of leasing options available.

### HIGHLIGHTS

- Potential fenced yard space
- Auto use allowed
- Fully Sprinklered
- Easy Access to Hwy 36