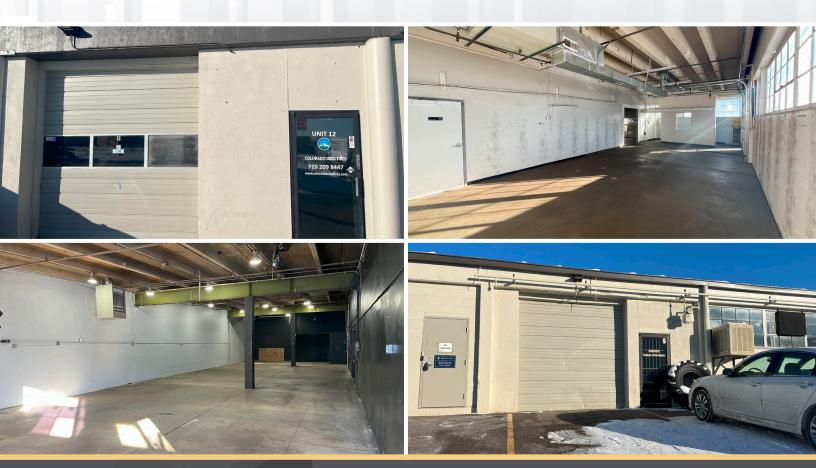

Industrial/Flex

**SUMMARY** 

Explore a diverse range of leasing opportunities at 555 Alter St. in Broomfield, CO, where a strategic location meets versatile spaces to suit various business needs. Featuring a mix if drive-in and dock high doors and potential fenced yard spaces, this property offers operational flexibility and security across different sectors. With auto use approval, full sprinkler systems, and easy access to Hwy 36, it stands as an ideal choice for businesses seeking adaptable and well-equipped spaces. Contact us for comprehensive details and to explore the array of leasing options available.

### INDUSTRIAL UNIT

| CONFIGURATION | BASE RATE  | ТҮРЕ       |
|---------------|------------|------------|
| 1,100 SF      | \$17.00/SF | Industrial |
| 3,400 SF      | \$13.00/SF | Industrial |
| 12,000 SF     | \$12.00/SF | Industrial |
| 4,000 SF      | \$12.00/SF | Flex       |