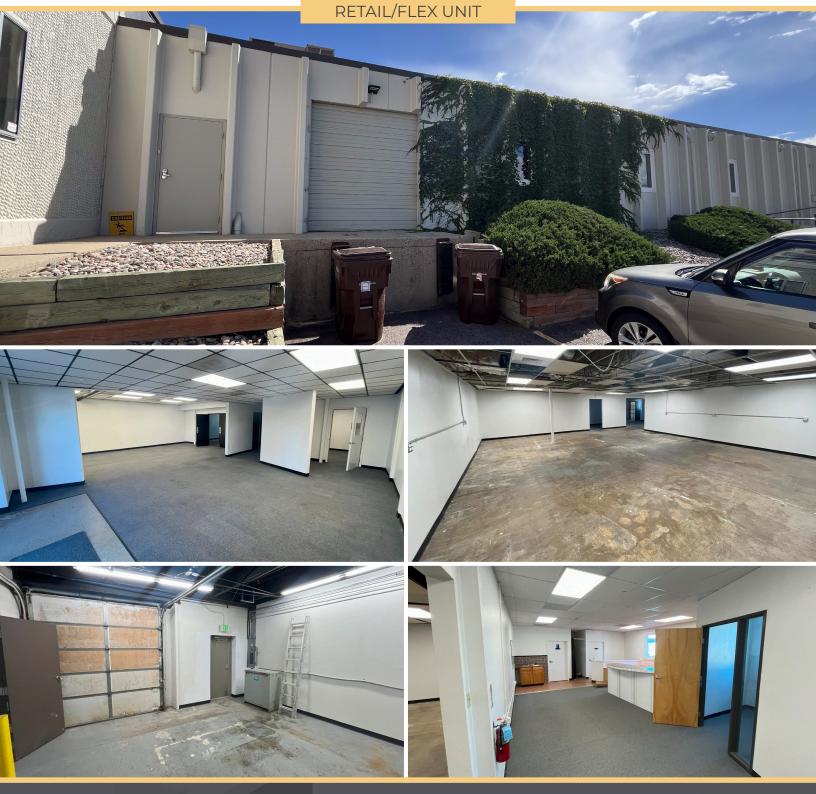

Industrial/Flex

**SUMMARY** 

Explore a diverse range of leasing opportunities at 555 Alter St. in Broomfield, CO, where a strategic location meets versatile spaces to suit various business needs. Featuring a mix if drive-in and dock high doors and potential fenced yard spaces, this property offers operational flexibility and security across different sectors. With auto use approval, full sprinkler systems, and easy access to Hwy 36, it stands as an ideal choice for businesses seeking adaptable and well-equipped spaces. Contact us for comprehensive details and to explore the array of leasing options available.

### INDUSTRIAL UNIT

| CONFIGURATION | BASE RATE  | ТҮРЕ       |
|---------------|------------|------------|
| 1,100 SF      | \$17.00/SF | Industrial |
| 3,400 SF      | \$13.00/SF | Industrial |
| 12,000 SF     | \$12.00/SF | Industrial |
| 4,000 SF      | \$12.00/SF | Flex       |