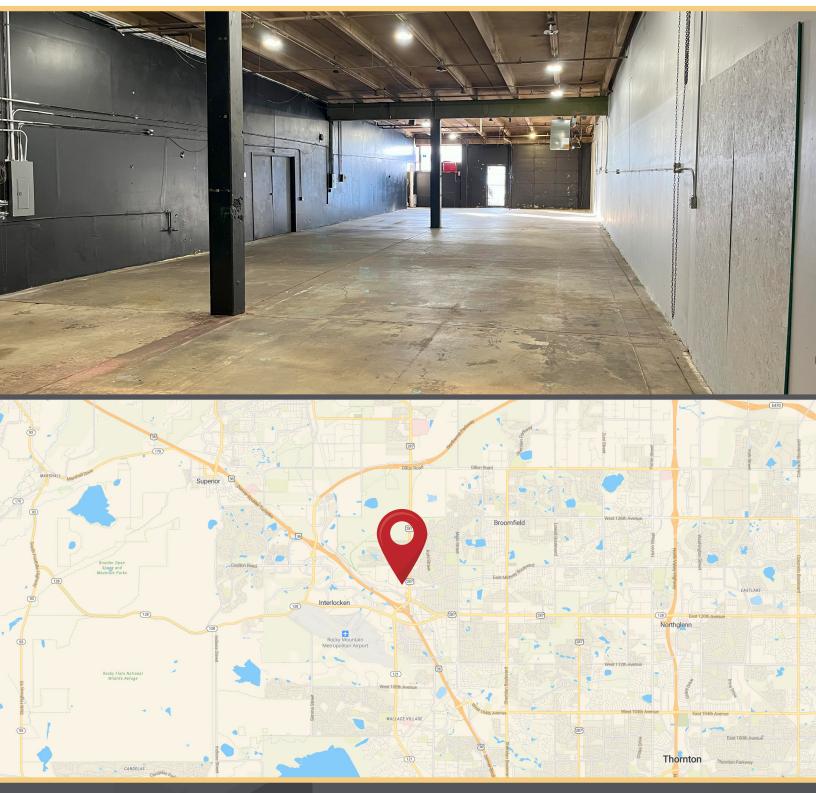

Industrial/Flex

**SUMMARY** 

Explore a diverse range of leasing opportunities at 555 Alter St. in Broomfield, CO, where a strategic location meets versatile spaces to suit various business needs. Featuring a mix if drive-in and dock high doors and potential fenced yard spaces, this property offers operational flexibility and security across different sectors. With auto use approval, full sprinkler systems, and easy access to Hwy 36, it stands as an ideal choice for businesses seeking adaptable and well-equipped spaces. Contact us for comprehensive details and to explore the array of leasing options available.

### HIGHLIGHTS

- Potential fenced yard space
- Auto use allowed
- Fully Sprinklered
- Easy Access to Hwy 36