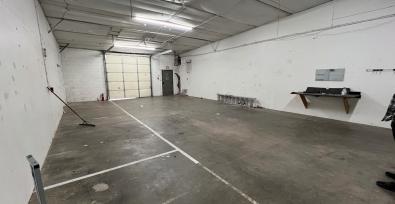

#### **SUMMARY**

Cedar Business Park offers prime flex warehouse spaces distinguished by exceptional accessibility and strategic location near 6th Ave, C470, I-25, and I-70. Boasting favorable warehouse/office ratios, our configurable 2,500 SF - 15,000 SF spaces accommodate diverse needs. Enhanced by heavy 3P power, ample parking, and active management, Cedar Business Park provides a seamless, adaptable, and professionally managed environment, positioning businesses for success in a dynamic and efficient workspace.

#### **HIGHLIGHTS**

- · Great access to 6th Ave, C470, I-25, and I-70
- · Favorable warehouse/office ratios
- · Configurable from 2,500 15,000 SF spaces
- · Heavy 3P power to all units
- Ample parking
- · Professionally and actively managed

| TYPE      | SPACE<br>AVAILABLE | AVAILABILITY | RATE       |
|-----------|--------------------|--------------|------------|
| DOCK HIGH | 2,500 - 5,000 SF   | NOW          | \$11.50/SF |
| DRIVE IN  | 2,500 SF           | NOW          | \$12.50/SF |