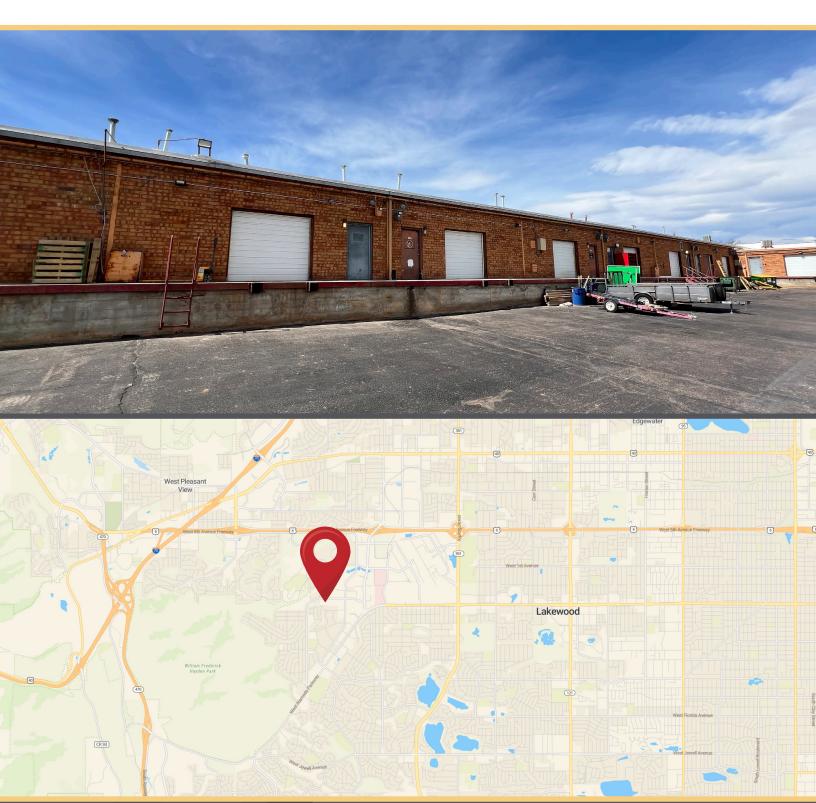

Cedar Business Park | 12860 W Cedar Dr. | Lakewood, CO 80228

**LEASE RATE** \$11.50 - \$13.50/SF NNN

**EST NNN** \$6.70/SF

**SPACE AVAIL.** 2,500 - 5,000 SF

**ZONING** IN

#### **SUMMARY**

Cedar Business Park offers prime flex warehouse spaces distinguished by exceptional accessibility and strategic location near 6th Ave, C470, I-25, and I-70. Boasting favorable warehouse/office ratios, our configurable 2,500 SF - 15,000 SF spaces accommodate diverse needs. Enhanced by heavy 3P power, ample parking, and active management, Cedar Business Park provides a seamless, adaptable, and professionally managed environment, positioning businesses for success in a dynamic and efficient workspace.