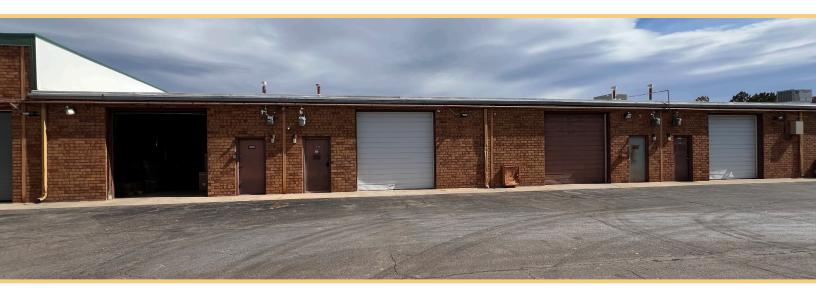

#### **SUMMARY**

Cedar Business Park offers prime flex warehouse spaces distinguished by exceptional accessibility and strategic location near 6th Ave, C470, I-25, and I-70. Boasting favorable warehouse/office ratios, our configurable 2,500 SF - 15,000 SF spaces accommodate diverse needs. Enhanced by heavy 3P power, ample parking, and active management, Cedar Business Park provides a seamless, adaptable, and professionally managed environment, positioning businesses for success in a dynamic and efficient workspace.

#### **HIGHLIGHTS**

- · Great access to 6th Ave, C470, I-25, and I-70
- · Favorable warehouse/office ratios
- · Configurable from 2,500 15,000 SF spaces
- · Heavy 3P power to all units
- Ample parking
- · Professionally and actively managed

| TYPE      | SPACE<br>AVAILABLE | AVAILABILITY | RATE       |
|-----------|--------------------|--------------|------------|
| DOCK HIGH | 2,500 - 5,000 SF   | NOW          | \$11.50/SF |
| DRIVE IN  | 2,500 SF           | NOW          | \$12.50/SF |