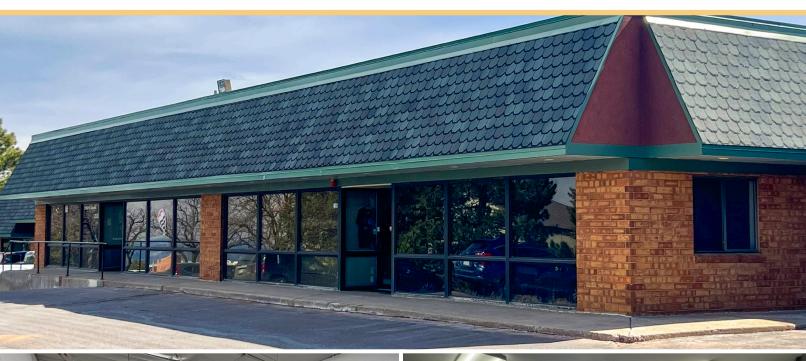

#### **SUMMARY**

Cedar Business Park offers prime flex warehouse spaces distinguished by exceptional accessibility and strategic location near 6th Ave, C470, I-25, and I-70. Boasting favorable warehouse/office ratios, our configurable 2,500 SF - 15,000 SF spaces accommodate diverse needs. Enhanced by heavy 3P power, ample parking, and active management, Cedar Business Park provides a seamless, adaptable, and professionally managed environment, positioning businesses for success in a dynamic and efficient workspace.

#### **HIGHLIGHTS**

- · Great access to 6th Ave, C470, I-25, and I-70
- · Favorable warehouse/office ratios
- · Configurable from 2,500 15,000 SF spaces
- · Heavy 3P power to all units
- Ample parking
- · Professionally and actively managed