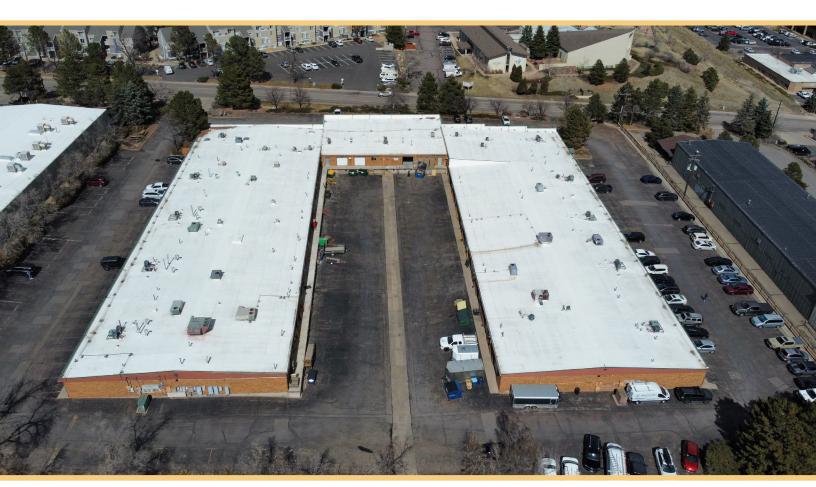

Cedar Business Park | 12860 W Cedar Dr. | Lakewood, CO 80228

**LEASE RATE** \$11.50 - \$13.50/SF NNN

**EST NNN** \$6.70/SF

**SPACE AVAIL.** 2,500 - 5,000 SF

**ZONING** IN

#### **SUMMARY**

Cedar Business Park offers prime flex warehouse spaces distinguished by exceptional accessibility and strategic location near 6th Ave, C470, I-25, and I-70. Boasting favorable warehouse/office ratios, our configurable 2,500 SF - 15,000 SF spaces accommodate diverse needs. Enhanced by heavy 3P power, ample parking, and active management, Cedar Business Park provides a seamless, adaptable, and professionally managed environment, positioning businesses for success in a dynamic and efficient workspace.