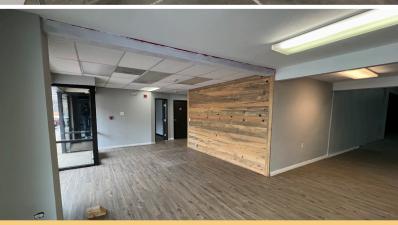

#### **SUMMARY**

Cedar Business Park offers prime flex warehouse spaces distinguished by exceptional accessibility and strategic location near 6th Ave, C470, I-25, and I-70. Boasting favorable warehouse/office ratios, our configurable 2,500 SF - 15,000 SF spaces accommodate diverse needs. Enhanced by heavy 3P power, ample parking, and active management, Cedar Business Park provides a seamless, adaptable, and professionally managed environment, positioning businesses for success in a dynamic and efficient workspace.

#### **HIGHLIGHTS**

- · Great access to 6th Ave, C470, I-25, and I-70
- · Favorable warehouse/office ratios
- · Configurable from 2,500 15,000 SF spaces
- · Heavy 3P power to all units
- Ample parking
- · Professionally and actively managed